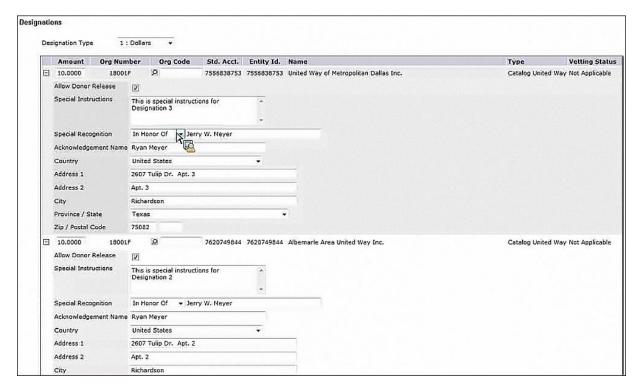

## Pitney Bowes, DDP, and all CM Clients

Additional fields for **Allow Release**, **Recognition**, **and Special Instructions** for each designation and each write-in have been added to Batch Donation Imports. This includes all payment types, excluding electronic check, credit card, and debit card, due to PCI compliance regulations. In the import file, the new fields begin at the "**AllowReleaseDonorData1**" field, which can be identified in the specification sheet (see separate documentation on formatting specifications for batch donation imports). The fields repeat the same information for eight designations and eight write-ins.

Once the import has been uploaded into the system, any of the information in the fields provided can be edited through the UI.