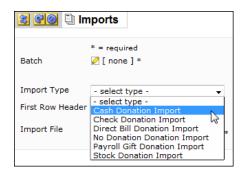

## Pitney Bowes, DDP, and all CM Clients

Additional fields for **Allow Release**, **Recognition**, **and Special Instructions** for each designation and each write-in have been added to Batch Donation Imports. This includes all payment types, excluding electronic check, credit card, and debit card, due to PCI compliance regulations. In the import file, the new fields begin at the "**AllowReleaseDonorData1**" field, which can be identified in the specification sheet (see separate documentation on formatting specifications for batch donation imports). The fields repeat the same information for eight designations and eight write-ins.